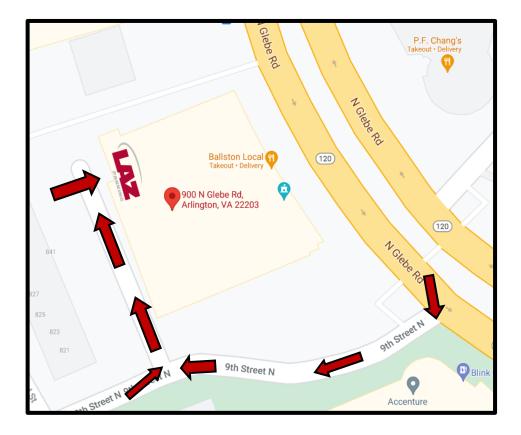

## Laz Parking - (703-243-7281)

The garage entrance is off of 9th Street N. at the corner of Glebe Road. You may also find this link to be helpful, as it has various directions to our facility:

www.dcarea.vt.edu/ebc

Executive Briefing Center 900 North Glebe Road Second floor Arlington, VA 22203